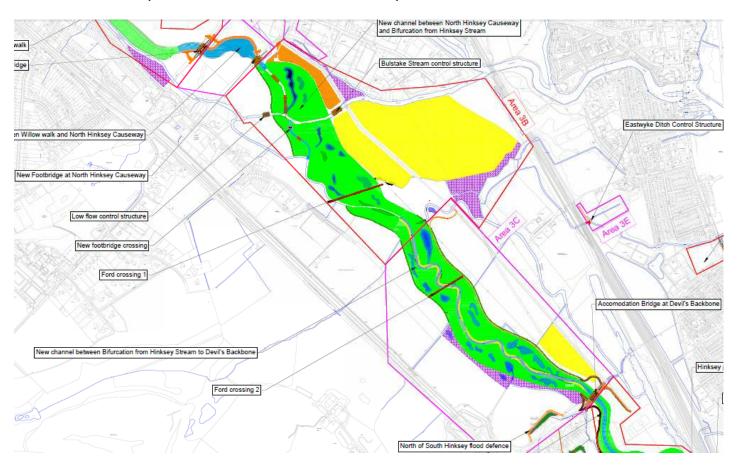

ing location plans show the different areas of the scheme (from North to South)

Areas A1, 1B, 1C, 2A, 2B, 3A and 3D (North of Botley Road to Willow Walk) Seacourt Stream Modifications Area 1A Main Embankment at Botley road Botley Bridge Modification Floodwall by the allotments Floodwall to the West of Botley road Floodgate Helen road Floodgate Henry road Seacourt Stream Modifications Area 1C Raised Defences at Ferry Hinksey Road West Way Cycle bridge New channel between North Hinksey Cau and Bifurcation from Hinksey Stream New channel from proposed spillway to Willow walk Bulstake Stream control structure Willow Walk Accomodation Bridge New channel between Willow walk and North Hinksey Causeway New Footbridge at North Hinksey Causeway

## Areas 3B and 3C (Willow Walk to Devils Backbone)