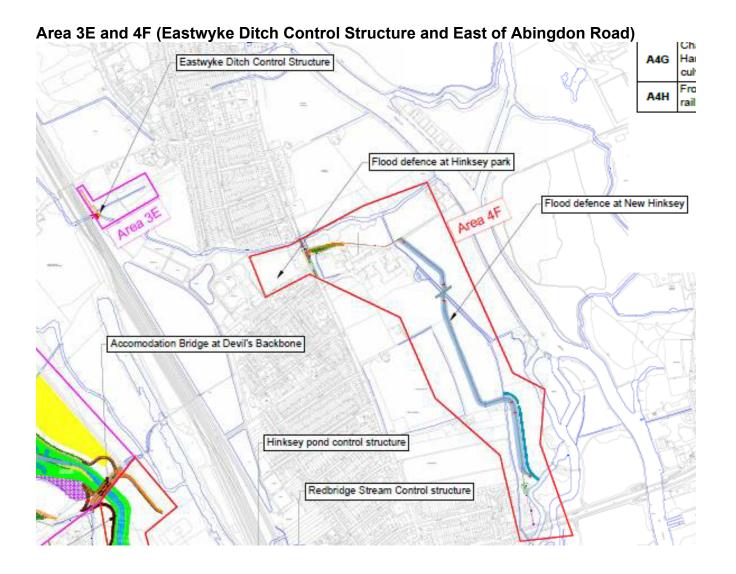

g location plans show the different areas of the scheme (from North to South)

Areas A1, 1B, 1C, 2A, 2B, 3A and 3D (North of Botley Road to Willow Walk) Seacourt Stream Modifications Area 1A Main Embankment at Botley road Botley Bridge Modification Floodwall by the allotments Floodwall to the West of Botley road Floodgate Helen road Floodgate Henry road Seacourt Stream Modifications Area 1C Raised Defences at Ferry Hinksey Road West Way Cycle bridge New channel between North Hinksey Cau and Bifurcation from Hinksey Stream New channel from proposed spillway to Willow walk Bulstake Stream control structure Willow Walk Accomodation Bridge New channel between Willow walk and North Hinksey Causeway New Footbridge at North Hinksey Causeway

## Areas 3B and 3C (Willow Walk to Devils Backbone)