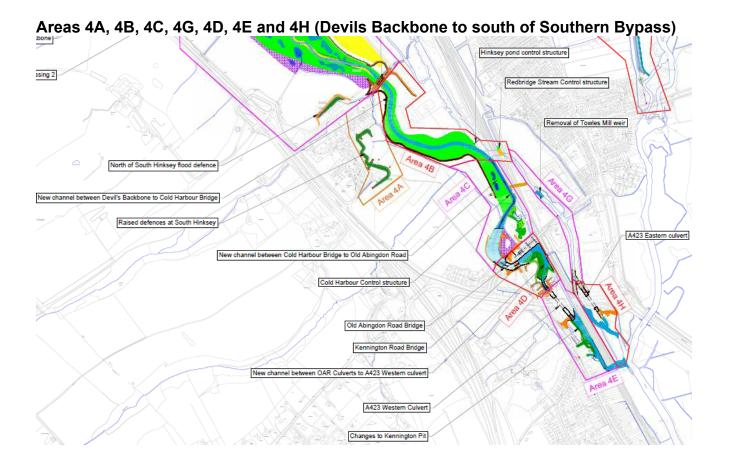

location plans show the different areas of the scheme (from North to South)

Areas A1, 1B, 1C, 2A, 2B, 3A and 3D (North of Botley Road to Willow Walk) Seacourt Stream Modifications Area 1A Main Embankment at Botley road Botley Bridge Modification Floodwall by the allotments Floodwall to the West of Botley road Floodgate Helen road Floodgate Henry road Seacourt Stream Modifications Area 1C Raised Defences at Ferry Hinksey Road West Way Cycle bridge New channel between North Hinksey Cau and Bifurcation from Hinksey Stream New channel from proposed spillway to Willow walk Bulstake Stream control structure Willow Walk Accomodation Bridge New channel between Willow walk and North Hinksey Causeway New Footbridge at North Hinksey Causeway

## Areas 3B and 3C (Willow Walk to Devils Backbone)